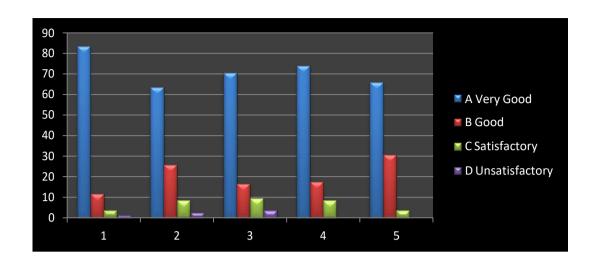

# **Tabular Analysis of Employer Feedback Response (All Subjects):**

|        |                                                                 | Opinio         | Opinions of Answer in Percentage |                   |                         |                 |  |
|--------|-----------------------------------------------------------------|----------------|----------------------------------|-------------------|-------------------------|-----------------|--|
| Sr. No | Nature of Question                                              | A<br>Very Good | <b>B</b><br>Good                 | C<br>Satisfactory | D<br>Unsatisf<br>actory | % of<br>Opinion |  |
| 1      | Curriculum relevant for employability                           | 83.53          | 11.77                            | 3.53              | 1.18                    | 95.3            |  |
| 2      | Curriculum effective in developing innovative thinking          | 63.53          | 25.89                            | 8.24              | 2.36                    | 89.42           |  |
| 3      | Syllabus effective in developing skill oriented human resources | 70.59          | 16.48                            | 9.42              | 3.53                    | 87.07           |  |
| 4      | Current syllabus is need based                                  | 74.12          | 17.65                            | 8.24              | 0                       | 91.77           |  |
| 5      | Effectiveness of curriculum for development of entrepreneurship | 65.89          | 30.59                            | 3.53              | 0                       | 96.48           |  |
| 6      | Suggestions                                                     |                | Recorded                         |                   |                         |                 |  |
|        | 92.01                                                           |                |                                  |                   |                         |                 |  |

### **Graphical Analysis of Employer Feedback Response (All Subjects):**

Average Rating of Employer Feedback Response in percentage (All Subjects): 92.01 %